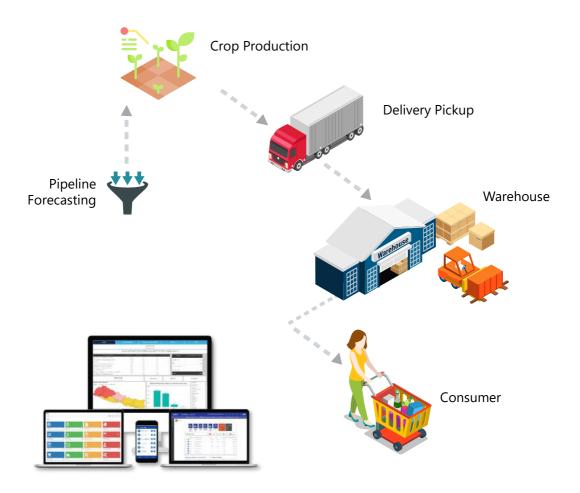

# **Logistics Management**

**Entution SCALE** fully supports the six logistics rights that can streamline crop production distribution by automating the entire value chain management process, from analyzing the optimum quantities required for the targeted market.

The system supports procuring and distributing crop production across many supply chain points with remote temperature monitoring devices. The solution further strengthens the supply chain by providing warehouse management, inventory management, asset management, and fleet management to ensure the best utilization of crop production.