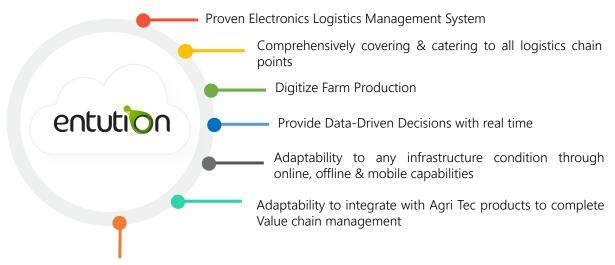

#### (Supply Chain Agro Logistics Ecosystem)

**Entution SCALE** can ease agricultural supply chain management by automating entire operational processes seamlessly, connecting Farmers, Field officers, distribution, and decision support systems.

The system is built on the Entution platform leveraging the innovative architecture and state of the art technology. Embedded with features such as procurement management, Inventory & Warehouse Management, Asset Management, Fleet management, workflow approval & task management and BI decision support system for authorities to take necessary decisions in advance and secure sustainable and efficient supply chain.

### **Agricultural Supply Chain**

**Entution SCALE** is a fully-fledged digitized agricultural logistics management information system built on a unique architecture using state of the art technologies. The system will cover all the aspects of the agricultural value chain management, including crop management, field visits and scheduling crop cycles, logistics management and decision support system.