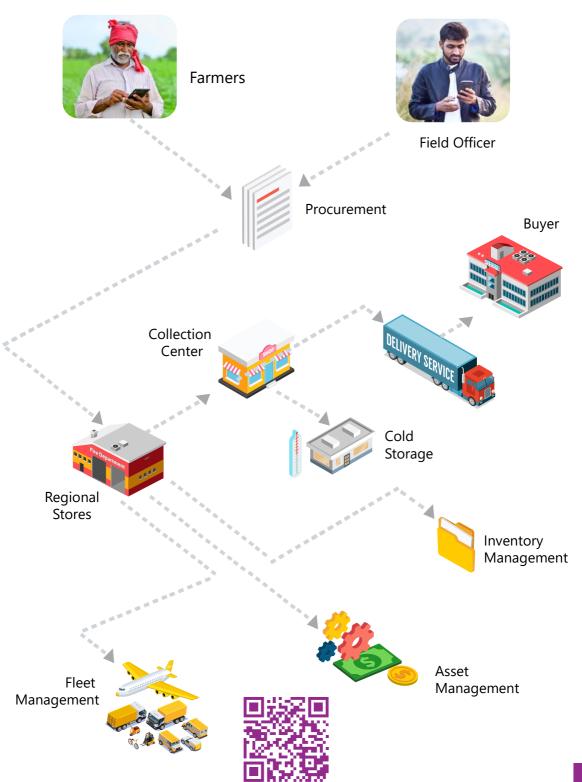

# **Logistics Management**

**Entution SCALE** fully supports the six logistics rights that can streamline crop production distribution by automating the entire value chain management process, from analyzing the optimum quantities required for the targeted market.

The system supports procuring and distributing crop production across many supply chain points with remote temperature monitoring devices. The solution further strengthens the supply chain by providing warehouse management, inventory management, asset management, and fleet management to ensure the best utilization of crop production.

## **SCALE Core Applications**

**Entution SCALE** is a fully-fledged solution that caters to all the relevant supply chain points covering, Central, Regional and Remote Supply Chain points. The cloud-based online application is deployed at the sites with proper infrastructure and internet connectivity. The solution stack also includes offline desktop Apps to cater areas with poor infrastructure and internet connectivity to ensure uninterrupted operations. The state of art Mobile Application is designed purely for farming operations, ensuring mobility, accessibility and availability.