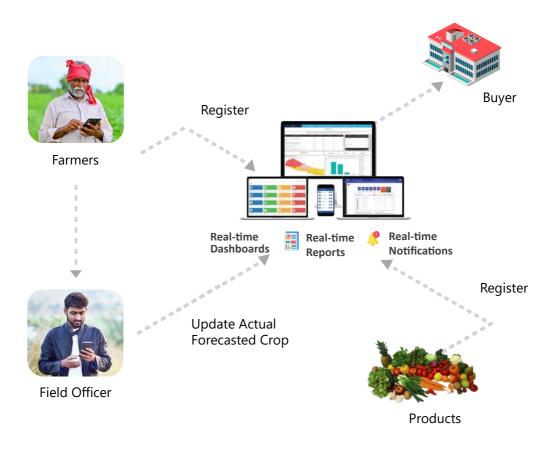

# **Farmer Empowerment**

Facilitating to manage national level farming programs to meet food demand and supply on agricultural products.

- ✓ Facilitates farmers to register their farming crop detail and capacities
- ✓ Analytics on food demand & support to right product to harvest in right quantities
- ✓ Connection with field officer and support to best product to harvest
- ✓ Provides analytics on post harvesting information and pricing pattern

## Field Officer Enablement

- ✓ Scheduling field officer visits and update crop status
- ✓ Update field officer visits and update farming cycle
- ✓ Provides historical farming records and demand pattern
- Route planning and event calendar

## **Decision Support System**

**Entution SCALE** comprehensively delivers decision driven analytical information by comparing the farmer's farming cycle and the buyer's periodical demand, which synchronizes demand and supply of the harvest without shortage or waste of production.