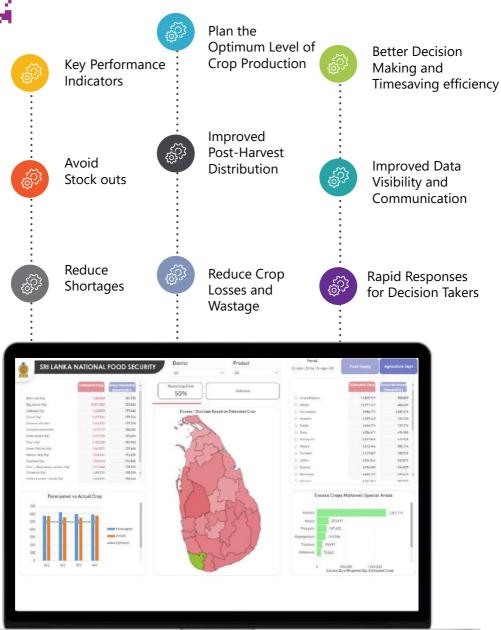

## **Decision Support System**

**Entution SCALE** comprehensively delivers decision driven analytical information by comparing the farmer's farming cycle and the buyer's periodical demand, which synchronizes demand and supply of the harvest without shortage or waste of production.

# **Logistics Management**

**Entution SCALE** fully supports the six logistics rights that can streamline crop production distribution by automating the entire value chain management process, from analyzing the optimum quantities required for the targeted market.

The system supports procuring and distributing crop production across many supply chain points with remote temperature monitoring devices. The solution further strengthens the supply chain by providing warehouse management, inventory management, asset management, and fleet management to ensure the best utilization of crop production.