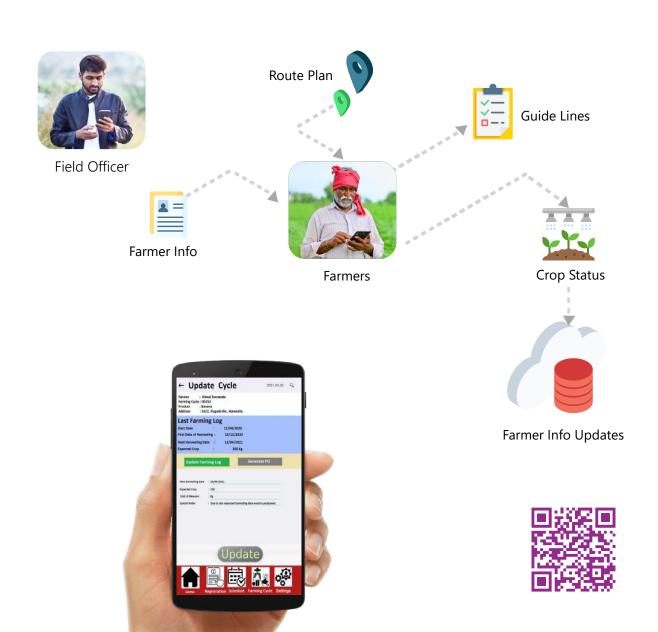

## Field Officer Enablement

- ✓ Scheduling field officer visits and update crop status
- ✓ Update field officer visits and update farming cycle
- ✓ Provides historical farming records and demand pattern
- Route planning and event calendar

Farmer Registration

Crop Details & Capacity Monitoring

Crop Cycle Monitoring

Field Officer Enablement

Farming Program Management

Scheduling field Visits & Route Planning

Demand and supply Forecasting

Supply planning